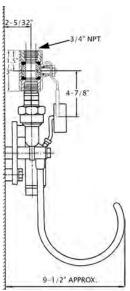

## 3600BM-B / 3600BM-B-T

Inlet/Outlet Diameter: 3/4" NPT

Mixer Body: Brass

Ball Valves: Bronze

Hose Rack: 304 Stainless Steel

Temperature Gauge (Optional):

Stainless Steel

Tel: 866-777-6060