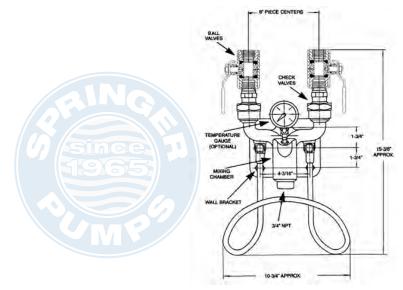

## 3600BM-B Hot & Cold Water Mixing Unit

- Ball valves for easier shutoff while maintaining its original characteristics
- Incorporated Y-style body with check valves and ball joint unions for superior flexibility during installation.
- Inlet center lines which have the same dimensions as most of our competitors.
- Includes mounting plate, hose rack, and optional temperature gauge.

## 3600BM-B / 3600BM-B-T

Inlet/Outlet Diameter: 3/4" NPT

Mixer Body: Brass

Ball Valves: Bronze

Hose Rack: 304 Stainless Steel

Temperature Gauge (Optional):

Stainless Steel

Tel: 866-777-6060