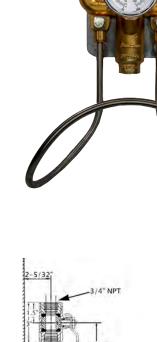

## 3600BM-B / 3600BM-B-T

Inlet/Outlet Diameter: 3/4" NPT

Mixer Body: Brass

Ball Valves: Bronze

Hose Rack: 304 Stainless Steel

Temperature Gauge (Optional):

Stainless Steel

Tel: 866-777-6060