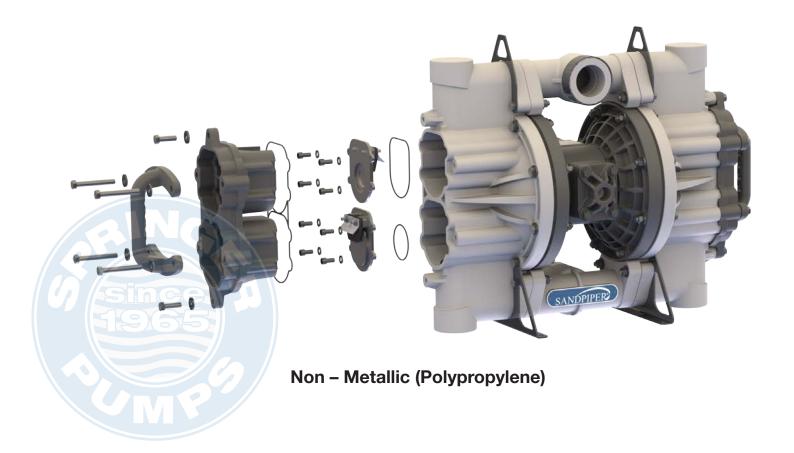

# **Additional Features Non-Metallic**

Only 58 lbs (27 KG) for easy mobility and worker safety

Clean-Out Caps for fast, simple maintenance or inspection without pump disassembly

**Ergonomic Handles** that can be positioned either horizontally or vertically

Fluid Connection Options – either FNPT or ANSI/DIN flange

### SPECIFICATIONS NON-METALLIC