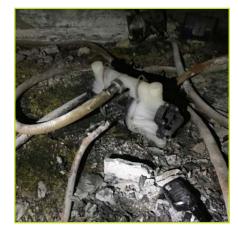

# **Chemical Sumps**

- Debris (leaves & needles, dirt, trash, ear plugs, etc....)
- Stray chemicals
- Variable fluid depths

Warren Rupp, Inc. A Unit of IDEX Corporation 800 North Main Street Mansfield, OH 44902 USA