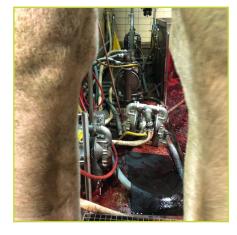

### **Meat & Poultry Processing**

- Animal blood transfer
- Eviscerated animal parts transfer
- Wastewater sludge