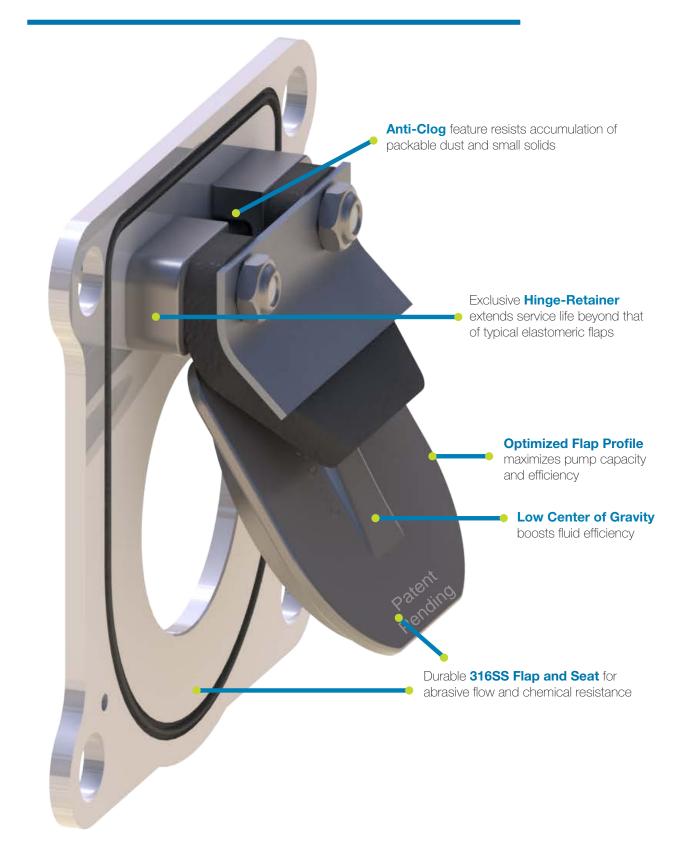

iple Material Options - Aluminum, Cast Iron, Stainless Steel, and Polypropyene

Thick, Robust Wetted Chambers for enhanced abrasion resistance

Top Suction / Bottom Discharge for easy passage of settling solids

All Bolted Construction for long term, leak free performance

**ESADS+ Air Distribution System** for enhanced reliability and speedy serviceability

**Best-In-Class Efficiency** – lowest air consumption in its class





# **Additional Features Non-Metallic**

Only 58 lbs (27 KG) for easy mobility and worker safety

Clean-Out Caps for fast, simple maintenance or inspection without pump disassembly

**Ergonomic Handles** that can be positioned either horizontally or vertically

Fluid Connection Options – either FNPT or ANSI/DIN flange

### PATENT PENDING FLAP – FEATURES & BENEFITS



### SPECIFICATIONS NON-METALLIC



#### FLOW RATE

Adjustable to 0-170 gpm (0-644 lpm)

#### PORT SIZE

Inlet and Outlet 2" NPT or BSPT

MAXIMUM OPERATING PRESSURE 100 psi (7 bar)

DISPLACEMENT/STROKE .50 Gallon / 1.9 liter

MAX. PARTICLE SIZE Diameter 1.8" (45mm)

#### SHIPPING WEIGHT

Pump: 58 lbs. (27kg) Shipping: 70 lbs. (31.7kg)

# SPECIFICATIONS METALLIC



### FLOW RATE

Adjustable to 0-208 gpm (0-787 lpm)

#### PORT SIZE

Inlet and Outlet 2" NPT or BSPT

MAXIMUM OPERATING PRESSURE 125 psi (8.6 bar)

DISPLACEMENT/STROKE

.50 Gallon / 1.9 liter

MAX. PARTICLE SIZE Diameter 1.8" (45mm)

#### SHIPPING WEIGHT

Aluminum 88 lbs. (39.9kg) Cast Iron 130 lbs. (59kg)

Stainless Steel 140 lbs. (63.5kg)

### **COMMON BEAST APPLICATIONS**



## Mine Dewatering

- Coal slurry transfer
- Mine fa