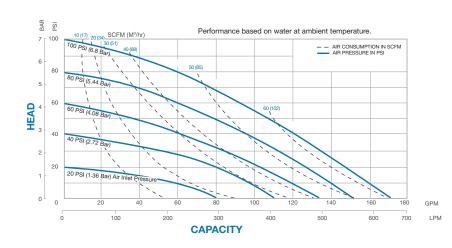

### SPECIFICATIONS NON-METALLIC

#### FLOW RATE

Adjustable to 0-170 gpm (0-644 lpm)

#### PORT SIZE

Inlet and Outlet 2" NPT or BSPT

MAXIMUM OPERATING PRESSURE 100 psi (7 bar)

DISPLACEMENT/STROKE .50 Gallon / 1.9 liter

MAX. PARTICLE SIZE Diameter 1.8" (45mm)

#### SHIPPING WEIGHT

Pump: 58 lbs. (27kg) Shipping: 70 lbs. (31.7kg)