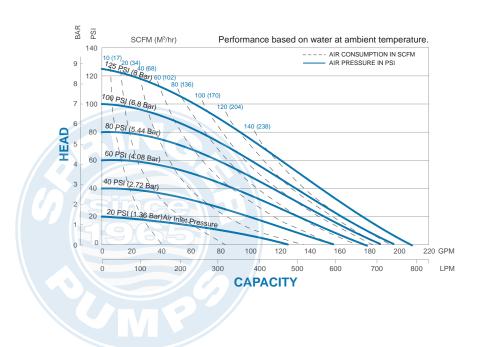

# SPECIFICATIONS METALLIC

### FLOW RATE

Adjustable to 0-208 gpm (0-787 lpm)

#### PORT SIZE

Inlet and Outlet 2" NPT or BSPT

MAXIMUM OPERATING PRESSURE 125 psi (8.6 bar)

DISPLACEMENT/STROKE

.50 Gallon / 1.9 liter

MAX. PARTICLE SIZE Diameter 1.8" (45mm)

#### SHIPPING WEIGHT

Aluminum 88 lbs. (39.9kg) Cast Iron 130 lbs. (59kg)

Stainless Steel 140 lbs. (63.5kg)