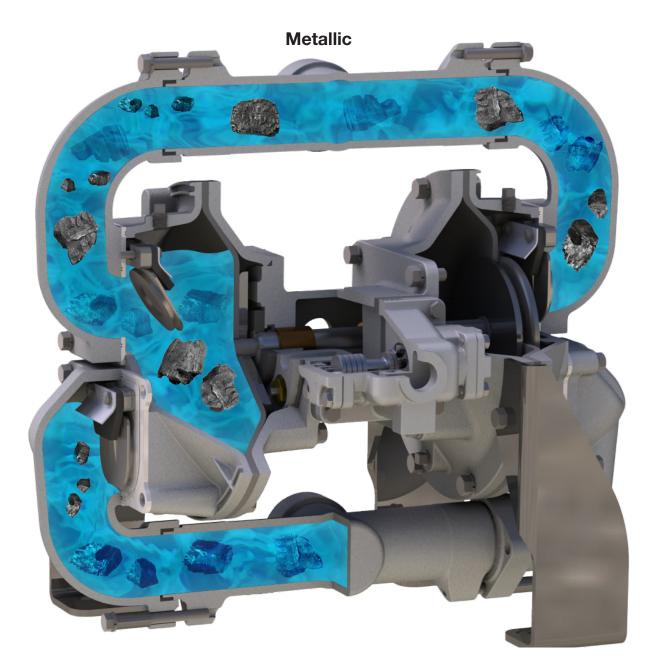

# THE BEAST HEAVY DUTY FLAP VALVE PUMP – FEATURES & BENEFITS

Multiple Material Options - Aluminum, Cast Iron, Stainless Steel, and Polypropyene

Thick, Robust Wetted Chambers for enhanced abrasion resistance

# SPECIFICATIONS METALLIC